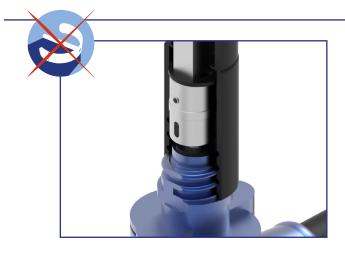

## **Special application**

Mount the screw bell onto the gate valve and the coupling will be connected to the spindle. The screw connection is without connecting pin. Our wing cap fits perfectly into the DALMINEX installation system. (see p. 87).