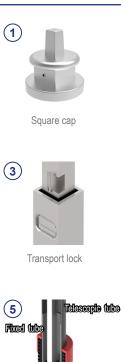

## Telescopic Spindle Extension T3 for Service valves with screw bell

2

4

6

Tubes

7

Protection (tube)

Coupling