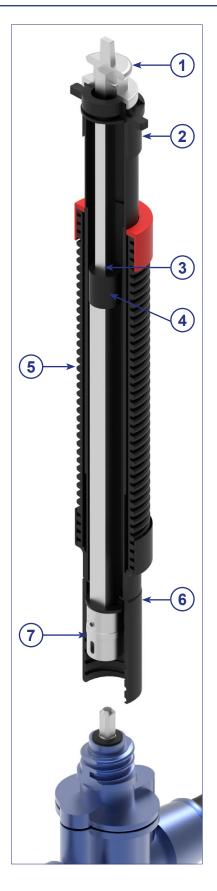

## Telescopic Spindle Extension T3 for Service valves with screw bell

2

4

6

Tubes

7

Protection (tube)

Coupling

## **Telescopic Spindle Extension T3 for Service valves with screw bell**

| Valve<br>Spindle square | CD*<br>Cover depth | Article No. | Weight |
|-------------------------|--------------------|-------------|--------|
| Service valve<br>SQ12   | 0.75 - 1.10 m      | 14072.HAW   | 2.3 kg |
|                         | 1.00 - 1.50 m      | 14073.HAW   | 3.1 kg |
|                         | 1.30 - 2.00 m      | 14074.HAW   | 3.8 kg |
|                         | 1.50 - 2.50 m      | 14075.HAW   | 4.5 kg |